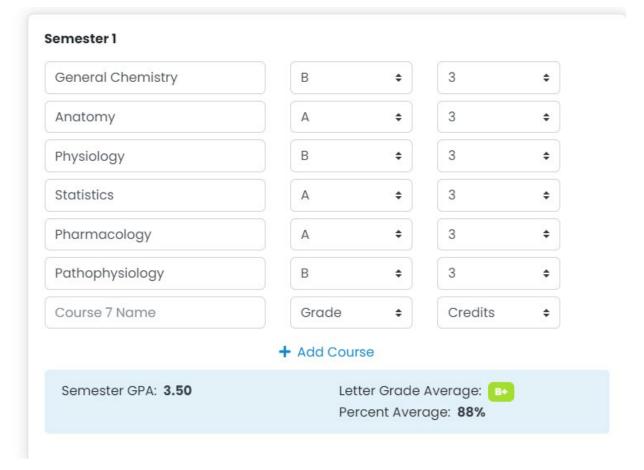

## **Calculating your GPA**

Navigate to College GPA Calculator (collegesimply.com)

Type in the following required prerequisite courses. You will have to add a course after you add in 4 classes. Calculate all classes under semester 1. Please <u>do not</u> add a semester.

- General Chemistry
- Anatomy (A&P I)
- Physiology (A&P II)
- Statistics
- Pharmacology
- Pathophysiology

\*Biochemistry (recommended but optional)

\*Microbiology (Optional)

Choose the grade and credit hour from your transcripts

Once the boxes are complete, it will calculate your hard science GPA

Please save a PDF or screenshot and upload it into the miscellaneous documents on your application.

\*If your grade is below a "B" in either of these classes, please do not add it to your calculator.

Once you have added your classes, please take a screen shot, snip, or save as PDF and upload with your application.